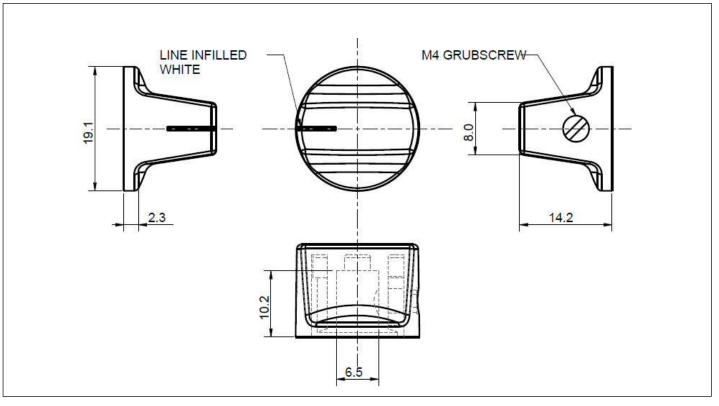

## Overview

A new addition to the successful range of control knobs already made by Sifam Controls – a division of Devlin Electronics Ltd.

Suitable for a variety of applications, this quality Nylon grub (set) screw type knob comes complete with printed line, and is suitable for a ¼" shaft. 6mm spline and 6mm round shaft versions also available upon request.

Standard colour black, with white line, but other body and line colours available.

+44 (0)1256 467367

sifam@devlin.co.uk

www.sifam.co.uk

E&OE

Devlin Electronics Ltd., Unit A1, Davy Close, Basingstoke, Hampshire RG22 6PW, United Kingdom