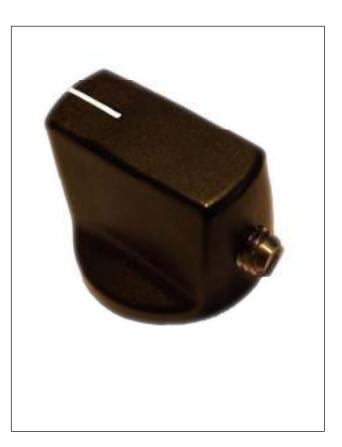

## Overview

A new addition to the successful range of control knobs already made by Sifam Controls – a division of Devlin Electronics Ltd.

Suitable for a variety of applications, this quality Nylon grub (set) screw type knob comes complete with printed line, and is suitable for a ¼" shaft. 6mm spline and 6mm round shaft versions also available upon request.

Standard colour black, with white line, but other body and line colours available.

+44 (0)1256 467367

sifam@devlin.co.uk

www.sifam.co.uk

E&OE

Devlin Electronics Ltd., Unit A1, Davy Close, Basingstoke, Hampshire RG22 6PW, United Kingdom